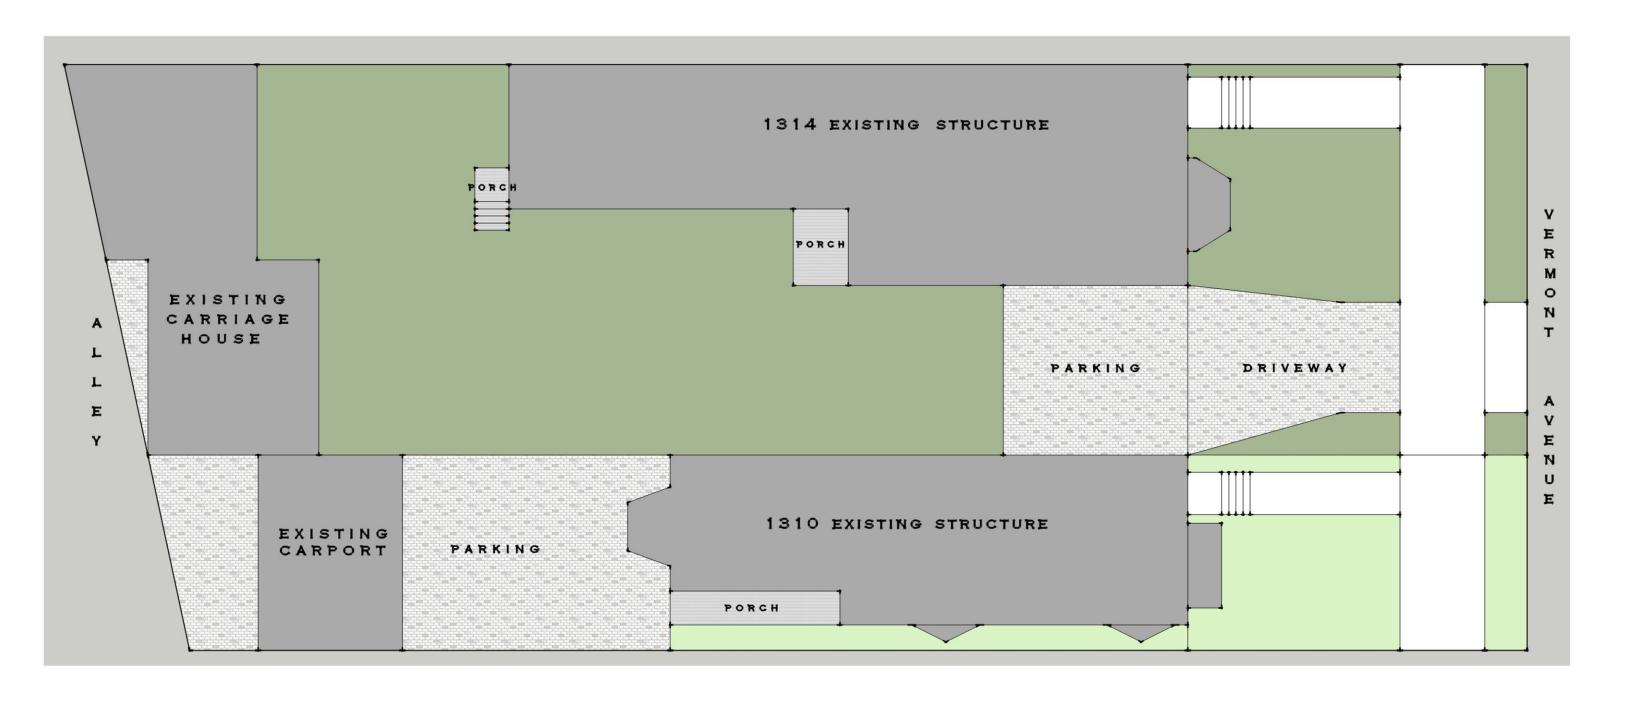

EXISTING SITE PLAN

FOR

1310 & 1314 VERMONT AVE NW

ARCADIA DESIGN
1737 JOHNSON AVENW
WASHINGTON DC 20009
jfoster@arcadiadesign-dc.com 202-234-8222

PROPOSAL FOR 1310 VERMONT AVE NW WASHINGTON DC

PROPOSAL FOR 1310 VERMONT AVE NW WASHINGTON DC

ARCADIA DESIGN
1737 JOHNSON AVENW
WASHINGTON DC 20009
jfoster@arcadiadesign-dc.com 202-234-8222

PROPOSAL FOR 1310 VERMONT AVE NW WASHINGTON DC

ARCADIA DESIGN
1737 JOHNSON AVENW
WASHINGTON DC 20009
jfoster@arcadiadesign-dc.com