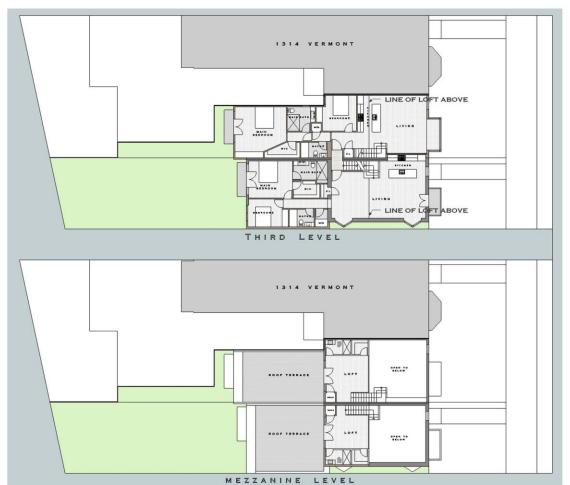

PROPOSAL FOR 1310 VERMONT AVE NW WASHINGTON DC

ARCADIA DESIGN
1737 JOHNSON AVENW
WASHINGTON DC 20009
jfoster@arcadiadesign-dc.com

PROPOSED PLANS FOR 1310 VERMONT AVE NW WASHINGTON DC

ARCADIA DESIGN
1737 JOHNSON AVENW
WASHINGTON DC 20009
jfoster@arcadiadesign-dc.com