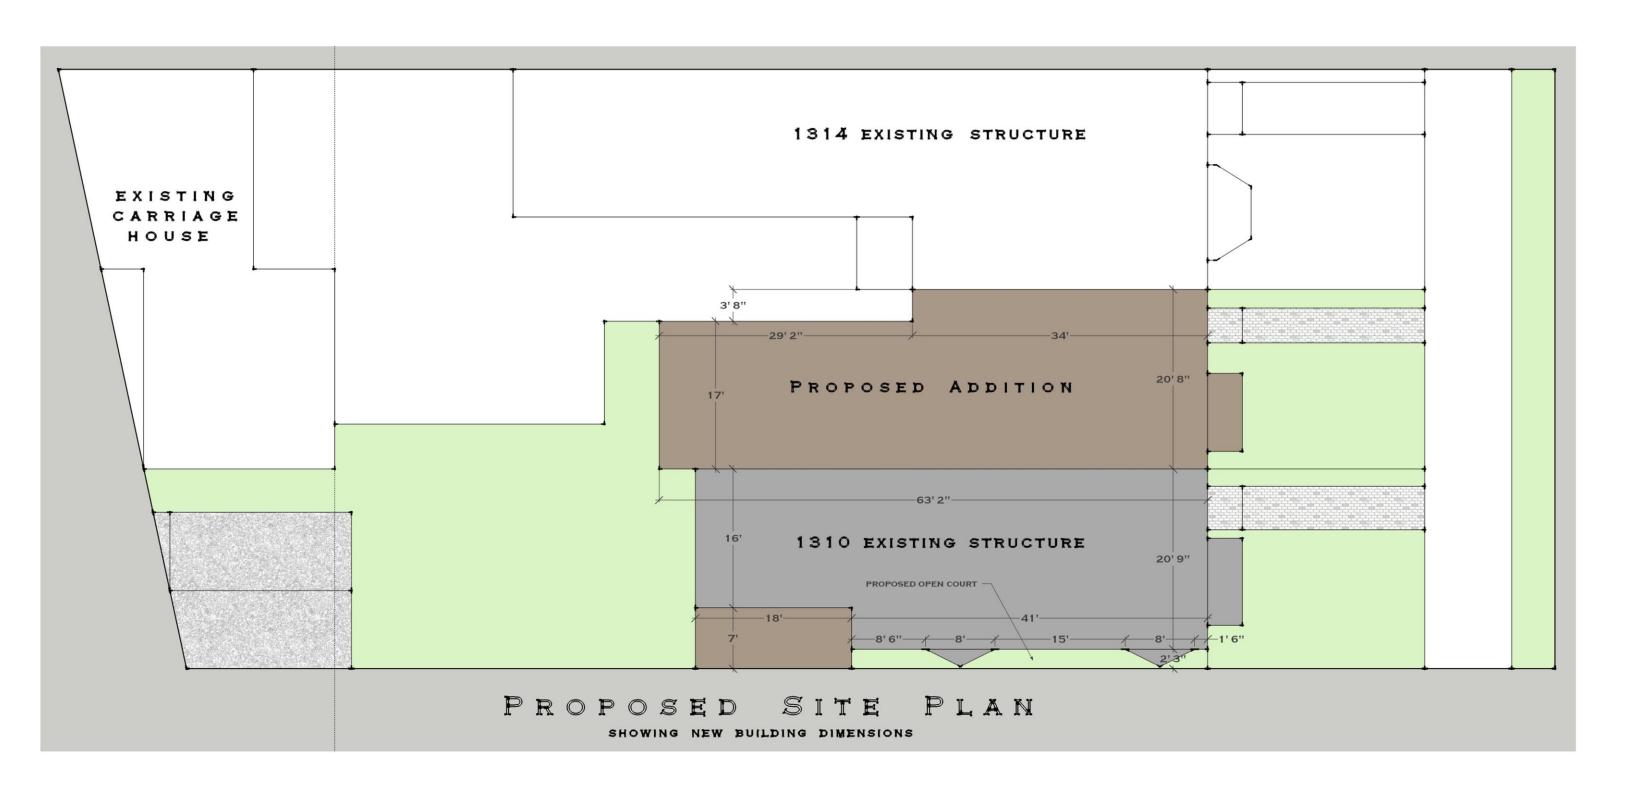

PROPOSAL FOR 1310 VERMONT AVE NW WASHINGTON DC

ARCADIA DESIGN

1737 JOHNSON AVENW
WASHINGTON DC 20009
jfoster@arcadiadesign-dc.com 202-234-8222

The attached draqwing is the exclusive property of Arcadia Design and is protected under the United States and International Copyright laws. The image may not be reproduced, copied, transmitted or manipulated without the written permission of Arcadia Design. Use of any image as the basis for another photographic concept or illustration (digital, artist rendering or alike) is a violation of the United States and International Copyright laws.

PROPOSAL FOR 1310 VERMONT AVE NW WASHINGTON DC

ARCADIA DESIGN
1737 JOHNSON AVENW
WASHINGTON DC 20009
jfoster@arcadiadesign-dc.com

PROPOSED PLANS FOR 1310 VERMONT AVE NW WASHINGTON DC

ARCADIA DESIGN
1737 JOHNSON AVENW
WASHINGTON DC 20009
jfoster@arcadiadesign-dc.com