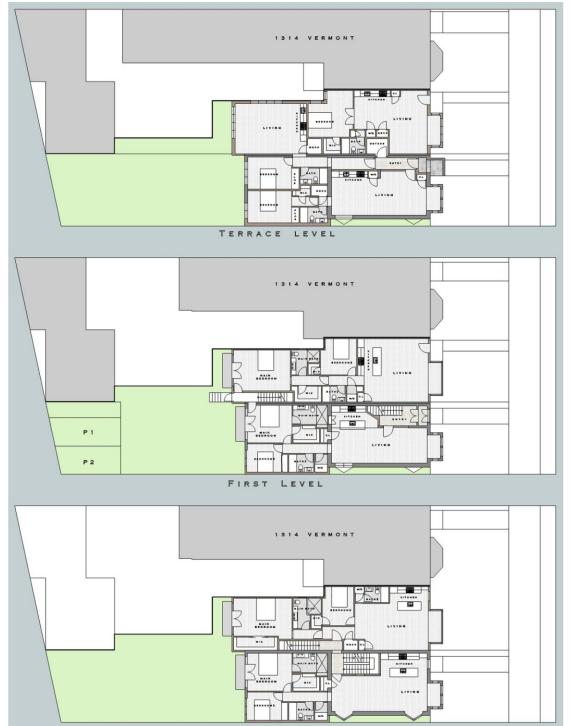

PROPOSAL FOR 1310 VERMONT AVE NW WASHINGTON DC

ARCADIA DESIGN
1737 JOHNSON AVENW
WASHINGTON DC 20009
jfoster@arcadiadesign-dc.com

PROPOSED PLANS FOR 1310 VERMONT AVE NW WASHINGTON DC

ARCADIA DESIGN
1737 JOHNSON AVENW
WASHINGTON DC 20009
jfoster@arcadiadesign-dc.com